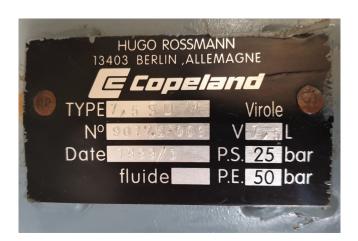

## Used Bitzer 2DC-3.2Y Tank aggregate

Used Bitzer tank aggregate.
Compressor Bitzer 2DC-3.2Y, liquid receiver Copeland 7,5 ltr, liquid line filter and safety pressures switches.
\*Why choose for HOSBV? Were not only the largest used refrigeration specialist in Europe, but also, we deliver all equipment including an extensive test, warranty and industrial cleaning.
\*Optional we can also perform a new paint job and arrange the logistics.