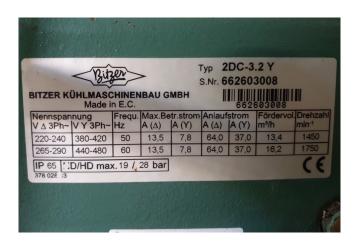

#### **Specifications**

| Brand                    | Bitzer        |
|--------------------------|---------------|
| Туре                     | 2DC-3.2Y Tank |
|                          | aggregate     |
| Refrigerant              | Freon         |
| kW at 0°C/+40°C          | 10,37         |
| kW at -5ºC/+40ºC         | 8,61          |
| kW at -10°C/+40°C        | 7,08          |
| kW at -20°C/+40°C        | 4,60          |
| kW at -30°C/+40°C        | 2,76          |
| kW at -40°C/+40°C        | 1,43          |
| On steel base frame      | /             |
| Pressure safety switches | /             |
| Hp/Lp/Op                 |               |
| Liquid receiver          | /             |
| Liquid receiver ltr.     | 7,5           |
| Liquid line filter drier | /             |
| Sight Glass              | /             |
| m3 / h                   | 13,42         |
| Sizes                    | 950x480x400   |
| Stock                    | 1             |
|                          |               |

## Used Bitzer 2DC-3.2Y Tank aggregate

Used Bitzer tank aggregate.
Compressor Bitzer 2DC-3.2Y, liquid receiver Copeland 7,5 ltr, liquid line filter and safety pressures switches.
\*Why choose for HOSBV? Were not only the largest used refrigeration specialist in Europe, but also, we deliver all equipment including an extensive test, warranty and industrial cleaning.
\*Optional we can also perform a new paint job and arrange the logistics.