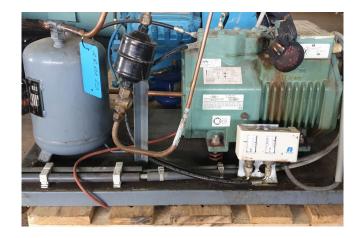

## Used Bitzer 2DC-3.2Y Tank aggregate

Used Bitzer tank aggregate.
Compressor Bitzer 2DC-3.2Y, liquid receiver Copeland 7,5 ltr, liquid line filter and safety pressures switches.
\*Why choose for HOSBV? Were not only the largest used refrigeration specialist in Europe, but also, we deliver all equipment including an extensive test, warranty and industrial cleaning.
\*Optional we can also perform a new paint job and arrange the logistics.

#### **Specifications**

| Brand                    | Bitzer        |
|--------------------------|---------------|
| Туре                     | 2DC-3.2Y Tank |
|                          | aggregate     |
| Refrigerant              | Freon         |
| kW at 0°C/+40°C          | 10,37         |
| kW at -5ºC/+40ºC         | 8,61          |
| kW at -10°C/+40°C        | 7,08          |
| kW at -20°C/+40°C        | 4,60          |
| kW at -30°C/+40°C        | 2,76          |
| kW at -40°C/+40°C        | 1,43          |
| On steel base frame      | /             |
| Pressure safety switches | /             |
| Hp/Lp/Op                 |               |
| Liquid receiver          | /             |
| Liquid receiver ltr.     | 7,5           |
| Liquid line filter drier | /             |
| Sight Glass              | /             |
| m3 / h                   | 13,42         |
| Sizes                    | 950x480x400   |
| Stock                    | 1             |
|                          |               |