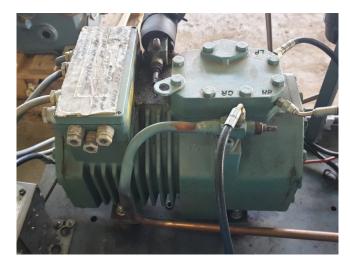

## Used Bitzer 2DC-3.2Y Tank aggregate

Used Bitzer tank aggregate.
Compressor Bitzer 2DC-3.2Y, liquid receiver Copeland 7,5 ltr, liquid line filter and safety pressures switches.
\*Why choose for HOSBV? Were not only the largest used refrigeration specialist in Europe, but also, we deliver all equipment including an extensive test, warranty and industrial cleaning.
\*Optional we can also perform a new paint job and arrange the logistics.