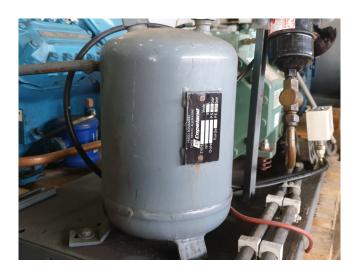

### Bitzer 2DC-3.2Y Tank aggregate

#### **Specifications**

| Brand                    | Bitzer        |
|--------------------------|---------------|
| Туре                     | 2DC-3.2Y Tank |
|                          | aggregate     |
| Refrigerant              | Freon         |
| kW at 0°C/+40°C          | 10,37         |
| kW at -5ºC/+40ºC         | 8,61          |
| kW at -10°C/+40°C        | 7,08          |
| kW at -20°C/+40°C        | 4,60          |
| kW at -30°C/+40°C        | 2,76          |
| kW at -40°C/+40°C        | 1,43          |
| On steel base frame      | /             |
| Pressure safety switches | /             |
| Hp/Lp/Op                 |               |
| Liquid receiver          | /             |
| Liquid receiver ltr.     | 7,5           |
| Liquid line filter drier | /             |
| Sight Glass              | /             |
| m3 / h                   | 13,42         |
| Sizes                    | 950x480x400   |
| Stock                    | 1             |
|                          |               |

## Used Bitzer 2DC-3.2Y Tank aggregate

Used Bitzer tank aggregate.
Compressor Bitzer 2DC-3.2Y, liquid receiver Copeland 7,5 ltr, liquid line filter and safety pressures switches.
\*Why choose for HOSBV? Were not only the largest used refrigeration specialist in Europe, but also, we deliver all equipment including an extensive test, warranty and industrial cleaning.
\*Optional we can also perform a new paint job and arrange the logistics.