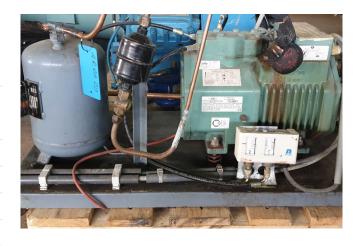

## Used Bitzer 2DC-3.2Y Tank aggregate

Used Bitzer tank aggregate.
Compressor Bitzer 2DC-3.2Y, liquid receiver Copeland 7,5 ltr, liquid line filter and safety pressures switches.
\*Why choose for HOSBV? Were not only the largest used refrigeration specialist in Europe, but also, we deliver all equipment including an extensive test, warranty and industrial cleaning.
\*Optional we can also perform a new paint job and arrange the logistics.

#### **Specifications**

| Brand                    | Bitzer        |
|--------------------------|---------------|
| Туре                     | 2DC-3.2Y Tank |
|                          | aggregate     |
| Refrigerant              | Freon         |
| kW at 0°C/+40°C          | 10,37         |
| kW at -5ºC/+40ºC         | 8,61          |
| kW at -10°C/+40°C        | 7,08          |
| kW at -20°C/+40°C        | 4,60          |
| kW at -30°C/+40°C        | 2,76          |
| kW at -40°C/+40°C        | 1,43          |
| On steel base frame      | /             |
| Pressure safety switches | /             |
| Hp/Lp/Op                 |               |
| Liquid receiver          | /             |
| Liquid receiver ltr.     | 7,5           |
| Liquid line filter drier | /             |
| Sight Glass              | /             |
| m3 / h                   | 13,42         |
| Sizes                    | 950x480x400   |
| Stock                    | 1             |
|                          |               |